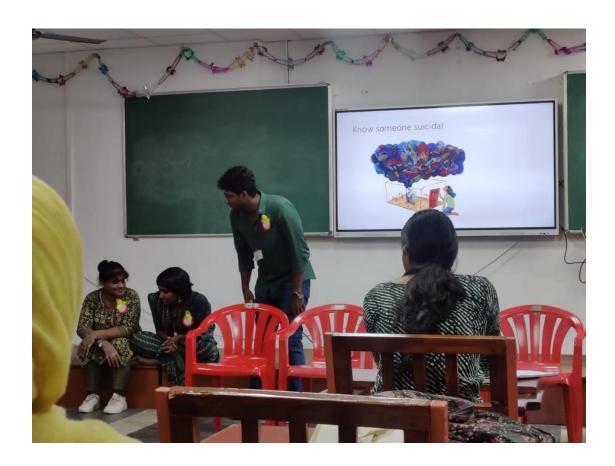

#### **Presenter Details**

| Name                  | Micheal M.G.                     |
|-----------------------|----------------------------------|
| Title/Position        | HR, Certified Gatekeeper Trainer |
| Title of Presentation | Gatekeeper training              |

## $Synopsis \ of \ the \ Activity \ (QPR \ TRAINING)$

| Highlights of the Activity | <ol> <li>Equipping individuals to prevent suicide</li> <li>QPR technique</li> </ol>                                                                                                                                                                                                                                                                                                                                                                                                                                                                                                                                                                      |  |
|----------------------------|----------------------------------------------------------------------------------------------------------------------------------------------------------------------------------------------------------------------------------------------------------------------------------------------------------------------------------------------------------------------------------------------------------------------------------------------------------------------------------------------------------------------------------------------------------------------------------------------------------------------------------------------------------|--|
| Key Takeaways              | <ol> <li>Identifying the early signs for suicide.</li> <li>How to act when an individual shows a early sign of being suicidal.</li> </ol>                                                                                                                                                                                                                                                                                                                                                                                                                                                                                                                |  |
| Summary of the Activity    | <ul> <li>The session started with the introduction of the speaker and theaudience was given a trigger warning about the content thatwas going to be discussed.</li> <li>The speaker elaborated on the statistics of suicide prevailingin different populations in the world.</li> <li>Roleplaying was done to explain to students on howto react when a person shows the early signs of being suicidal.</li> <li>Different signs shown by the individuals were elaborated.</li> <li>QPR- Questioning, Persuading, and Referring was elaboratedwith the presentation. For referring students were given referral numbers in case of emergency.</li> </ul> |  |