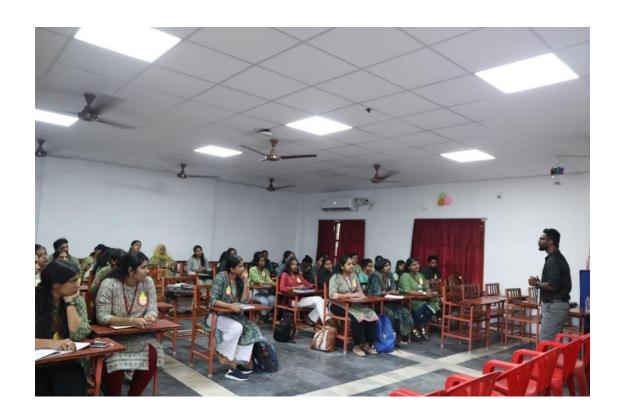

## **General Information**

| Type of Activity      | Training/Workshop                                  |
|-----------------------|----------------------------------------------------|
| Title of the Activity | QPR Training                                       |
| Date                  | 14/09/2023                                         |
| Time                  | 2:00 - 4:15 pm                                     |
| Venue                 | Computer Science Smart Classroom(Jubilee Building) |
| Collaboration         | QPR Institute                                      |

## **Participants Profile**

| Type of Participants | Students and faculties                                   |
|----------------------|----------------------------------------------------------|
| No. of Participants  | I PG - 26 students<br>II PG - 23 students<br>Faculty - 3 |

## $Synopsis \ of \ the \ Activity \ (QPR \ TRAINING)$

| Highlights of the Activity | <ol> <li>Equipping individuals to prevent suicide</li> <li>QPR technique</li> </ol>                                                                                                                                                                                                                                                                                                                                                                                                                                                                                                                                                                      |  |
|----------------------------|----------------------------------------------------------------------------------------------------------------------------------------------------------------------------------------------------------------------------------------------------------------------------------------------------------------------------------------------------------------------------------------------------------------------------------------------------------------------------------------------------------------------------------------------------------------------------------------------------------------------------------------------------------|--|
| Key Takeaways              | <ol> <li>Identifying the early signs for suicide.</li> <li>How to act when an individual shows a early sign of being suicidal.</li> </ol>                                                                                                                                                                                                                                                                                                                                                                                                                                                                                                                |  |
| Summary of the Activity    | <ul> <li>The session started with the introduction of the speaker and theaudience was given a trigger warning about the content thatwas going to be discussed.</li> <li>The speaker elaborated on the statistics of suicide prevailingin different populations in the world.</li> <li>Roleplaying was done to explain to students on howto react when a person shows the early signs of being suicidal.</li> <li>Different signs shown by the individuals were elaborated.</li> <li>QPR- Questioning, Persuading, and Referring was elaboratedwith the presentation. For referring students were given referral numbers in case of emergency.</li> </ul> |  |