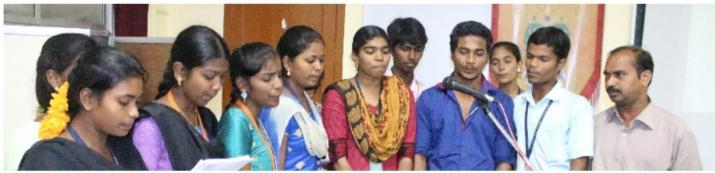

#### INAUGURATION OF LCS 2015-2016 CHIEF GUEST: DR GANESAN, NOBEL LAURETE OF H C BROWN