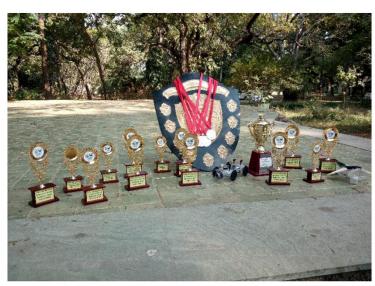

#### **WINNING PARTICIPATIONS OF LCS 2015-2016**

| College/Institution                                        | Theme            | National/State | Prize          |
|------------------------------------------------------------|------------------|----------------|----------------|
| NATIONAL INSTITUTE OF TECHNOLOGY, TIRUCHIRAPPALLI          | Quiz             | National Level | First Prize I  |
| NATIONAL INSTITUTE OF TECHNOLOGY, TIRUCHIRAPPALLI          | Sportlab         | State Level    | Second Prize   |
| SOCIETY FOR ADVANCEMENT OF CHEMICAL SCIENCES AND EDUCATION | Quiz             | State Level    | Second Prize   |
| ETHIRAJ COLLEGE FOR WOMEN                                  | Chemfest 16      | State Level    | Overall trophy |
| WOMEN'S CHRISTIAN COLLEGE                                  | Radical '16      | State Level    | Overall trophy |
| STELLA MARIS COLLEGE FOR WOMEN                             | Reactions 16     | State Level    | Overall trophy |
| MEENAKSHI COLLEGE FOR WOMEN                                | Quiz             | State Level    | Second Prize   |
| VIT UNIVERSITY                                             | Chemfest         | State Level    | Overall trophy |
| MADRAS CHRISTIAN COLLEGE MADRAS MEDICAL MISSION            | Chemfest         | State Level    | Overall trophy |
| JBAS COLLEGE FOR WOMEN                                     | Poster Designing | State Level    | First Prize    |

### INTERCOLLEGIATE COMPETITIONS