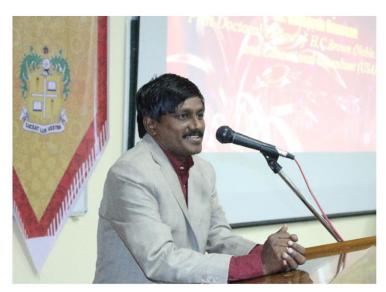

#### INAUGURATION OF LCS 2015-2016 CHIEF GUEST: DR GANESAN, NOBEL LAURETE OF H C BROWN