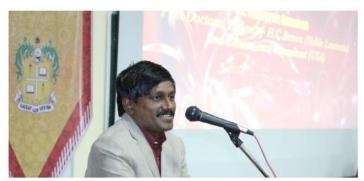

#### INAUGURATION OF LCS 2015-2016 CHIEF GUEST: DR GANESAN, NOBEL LAURETE OF H C BROWN