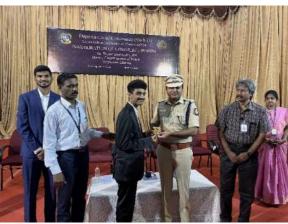

Chief guest Mr. Shekar Deshmukh IPS interacts with the students.

Department Secretary, Navneeth Jayaraman (20-UCO-523) presents the plan of action for the year 2022-23.

Chief Guest Mr. Shekar Deshmukh, IPS presented badges to the Secretary, Joint Secretary and Selected office bearers of the Commerce Forum.

Chief Guest Mr. Shekar Deshmukh IPS presented badges to the selected office bearers of the Commerce Forum.

Chief Guest Mr. Shekar Deshmukh IPS presented badges to office bearers.

Vote of Thanks by Pranav Aravind (20-UCO-527)