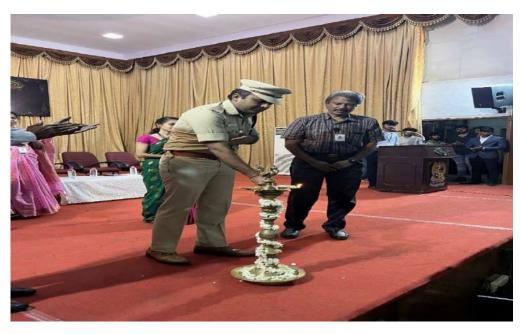

#### PICTURES FROM THE PROGRAM

Prayer and Tamizh Thaai Vaazhthu.

Joint Secretary Mr Anto Cooper welcoming the gathering.

Lighting the Lamp by Chief Guest Mr. Shekar Deshmukh IPS,
Deputy Commissioner of police

#### **ABOUT THE EVENT**

Date: 21-09-2022 Venue: Bertram Hall Time: 5 pm - 6 pm

The inauguration of the Commerce Forum (LCF) 2022-23 was held on 21<sup>st</sup> September 2022 between 5:00 p.m. to 6.00 p.m. in Bertram Hall and also streamed live on Instagram. The inaugural function began with a prayer chant – "Light of the World" to receive the blessings of the Lord Almighty. Then, the prayer was followed by Thamizh thaai Vazhthu. The inaugural ceremony began with the lighting of the lamp by the Chief Guest, Deputy Principal Dr. A J Charles, Coordinator Dr. S Prasanna Kumar, Faculty member Prof A. Amala Priya, Vice President Prof. D.J. Joyci Christi, General secretary Navneet Jayaraman and Joint secretary Anto Cooper.