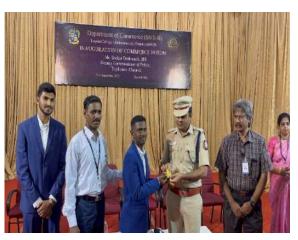

Chief guest Mr. Shekar Deshmukh IPS interacts with the students.

Department Secretary, Navneeth Jayaraman (20-UCO-523) presents the plan of action for the year 2022-23.

Chief Guest Mr. Shekar Deshmukh, IPS presented badges to the Secretary, Joint Secretary and Selected office bearers of the Commerce Forum.

Chief Guest Mr. Shekar Deshmukh IPS presented badges to the selected office bearers of the Commerce Forum.

Chief Guest Mr. Shekar Deshmukh IPS presented badges to office bearers.

Vote of Thanks by Pranav Aravind (20-UCO-527)