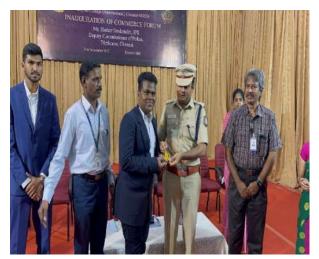

Chief guest Mr. Shekar Deshmukh IPS interacts with the students.

Department Secretary, Navneeth Jayaraman (20-UCO-523) presents the plan of action for the year 2022-23.

Chief Guest Mr. Shekar Deshmukh, IPS presented badges to the Secretary, Joint Secretary and Selected office bearers of the Commerce Forum.

Chief Guest Mr. Shekar Deshmukh IPS presented badges to the selected office bearers of the Commerce Forum.

Chief Guest Mr. Shekar Deshmukh IPS presented badges to office bearers.

Vote of Thanks by Pranav Aravind (20-UCO-527)

The department secretary Navneeth Jayaraman proposed the plan of action for the commerce forum for the year 2022-23 along with the past records, and upcoming events to the chief guest, respected professors, and to students. Chief guest Mr. Shekar Deshmukh IPS congratulated all the elected secretaries and presented badges to the elected secretaries, joint secretaries, and class representatives.