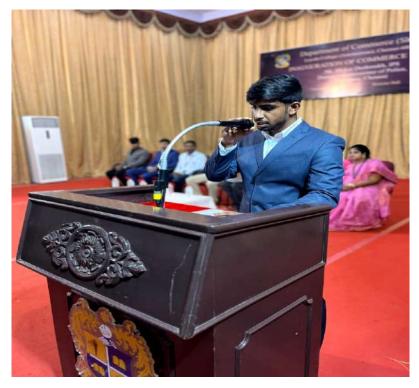

Guiding Faculty Member of the Commerce Forum Prof. R. Amala Priya and Vice President Prof. D. J. Joyci Christi facilitated the chief guest with a bouquet.

Chief Guest Introduction by Gukan T R (20-UCO-454)