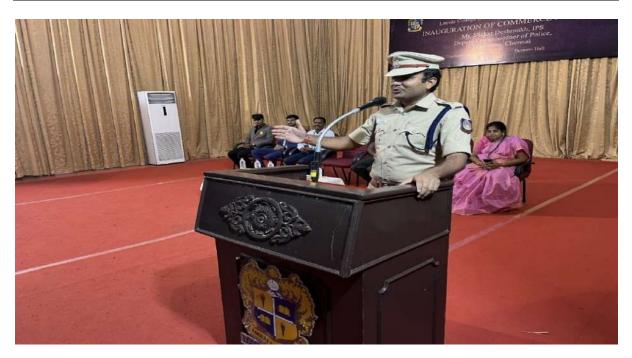

#### **ABOUT THE EVENT**

Date: 21-09-2022 Venue: Bertram Hall Time: 5 pm - 6 pm

The inauguration of the Commerce Forum (LCF) 2022-23 was held on 21<sup>st</sup> September 2022 between 5:00 p.m. to 6.00 p.m. in Bertram Hall and also streamed live on Instagram. The inaugural function began with a prayer chant – "Light of the World" to receive the blessings of the Lord Almighty. Then, the prayer was followed by Thamizh thaai Vazhthu. The inaugural ceremony began with the lighting of the lamp by the Chief Guest, Deputy Principal Dr. A J Charles, Coordinator Dr. S Prasanna Kumar, Faculty member Prof A. Amala Priya, Vice President Prof. D.J. Joyci Christi, General secretary Navneet Jayaraman and Joint secretary Anto Cooper.

The joint secretary Mr Theaseus Anto Cooper welcomed the gathering and Mr Gukan, Sports Secretary, introduced the Chief Guest Mr Shekar Deshmukh to the august gathering. After graduating with a degree in Information Technology, Mr. Shekar Deshmukh IPS had a keen interest in administrative jobs. He cracked the Civil Services Examination in 2012 and got his first posting at Karur in Dharmapuri district. Some great achievements by Mr. Shekar Deshmukh IPS are during his tenure at Kamudi as SP. Mr. Sekhar handled the sensitive Muthuramalinga Thevar Guru Pooja and Immanuel Sekaran Guru Pooja band busts and ensured the peaceful conduct of the 2016 assembly poll. His keen eyes for identifying critical problems and solving them paved the way for installing CCTV cameras for the first time in the districts of Mayiladuthurai and Nagapattinam. He created the Equestrian (Horse Riding) team of Tamil Nadu Police for the first time in the history of Tamil Nadu Police and led the team at the national level, winning many medals and 4th position at the All-India Level in 2022.

The chief guest went on to explain the role of leadership, the qualities that a leader needs, and how honesty and bravery help to promote excellent governance among our citizens. The leadership role can be learned through studying theories, but mainly through the courage and experience that a person has, which will help to understand the situation