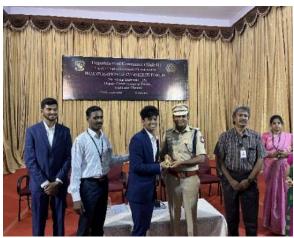

Chief guest Mr. Shekar Deshmukh IPS interacts with the students.

Department Secretary, Navneeth Jayaraman (20-UCO-523) presents the plan of action for the year 2022-23.

Chief Guest Mr. Shekar Deshmukh, IPS presented badges to the Secretary, Joint Secretary and Selected office bearers of the Commerce Forum.

Chief Guest Mr. Shekar Deshmukh IPS presented badges to the selected office bearers of the Commerce Forum.

Chief Guest Mr. Shekar Deshmukh IPS presented badges to office bearers.

Vote of Thanks by Pranav Aravind (20-UCO-527)