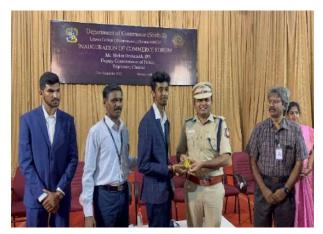

Chief guest Mr. Shekar Deshmukh IPS interacts with the students.

Department Secretary, Navneeth Jayaraman (20-UCO-523) presents the plan of action for the year 2022-23.

Chief Guest Mr. Shekar Deshmukh, IPS presented badges to the Secretary, Joint Secretary and Selected office bearers of the Commerce Forum.

Chief Guest Mr. Shekar Deshmukh IPS presented badges to the selected office bearers of the Commerce Forum.

Chief Guest Mr. Shekar Deshmukh IPS presented badges to office bearers.

Vote of Thanks by Pranav Aravind (20-UCO-527)

The department secretary Navneeth Jayaraman proposed the plan of action for the commerce forum for the year 2022-23 along with the past records, and upcoming events to the chief guest, respected professors, and to students. Chief guest Mr. Shekar Deshmukh IPS congratulated all the elected secretaries and presented badges to the elected secretaries, joint secretaries, and class representatives.