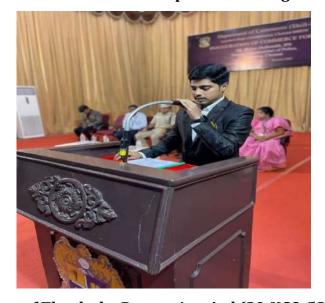

Guiding Faculty Member of the Commerce Forum Prof. R. Amala Priya and Vice President Prof. D. J. Joyci Christi facilitated the chief guest with a bouquet.

Chief Guest Introduction by Gukan T R (20-UCO-454)