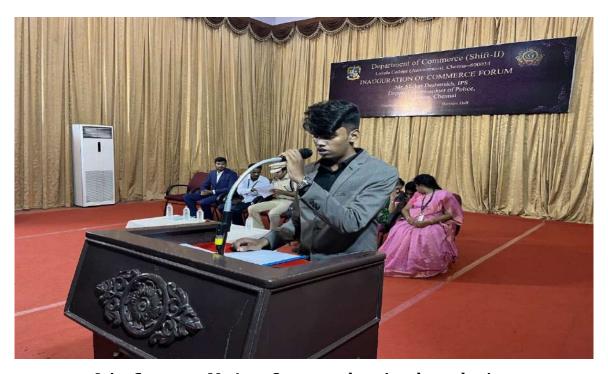

Guiding Faculty Member of the Commerce Forum Prof. R. Amala Priya and Vice President Prof. D. J. Joyci Christi facilitated the chief guest with a bouquet.

Chief Guest Introduction by Gukan T R (20-UCO-454)

Chief guest Mr. Shekar Deshmukh IPS interacts with the students.

Department Secretary, Navneeth Jayaraman (20-UCO-523) presents the plan of action for the year 2022-23.

Chief Guest Mr. Shekar Deshmukh, IPS presented badges to the Secretary, Joint Secretary and Selected office bearers of the Commerce Forum.