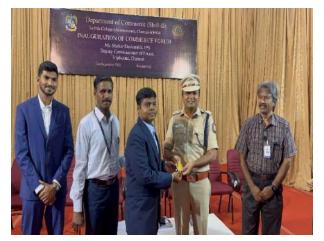

Chief guest Mr. Shekar Deshmukh IPS interacts with the students.

Department Secretary, Navneeth Jayaraman (20-UCO-523) presents the plan of action for the year 2022-23.

Chief Guest Mr. Shekar Deshmukh, IPS presented badges to the Secretary, Joint Secretary and Selected office bearers of the Commerce Forum.

Chief Guest Mr. Shekar Deshmukh IPS presented badges to the selected office bearers of the Commerce Forum.

Chief Guest Mr. Shekar Deshmukh IPS presented badges to office bearers.

Vote of Thanks by Pranav Aravind (20-UCO-527)

The department secretary Navneeth Jayaraman proposed the plan of action for the commerce forum for the year 2022-23 along with the past records, and upcoming events to the chief guest, respected professors, and to students. Chief guest Mr. Shekar Deshmukh IPS congratulated all the elected secretaries and presented badges to the elected secretaries, joint secretaries, and class representatives.