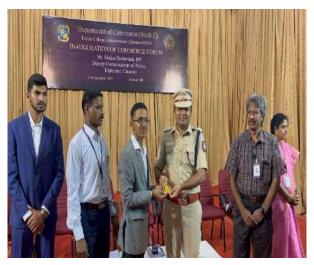

Chief guest Mr. Shekar Deshmukh IPS interacts with the students.

Department Secretary, Navneeth Jayaraman (20-UCO-523) presents the plan of action for the year 2022-23.

Chief Guest Mr. Shekar Deshmukh, IPS presented badges to the Secretary, Joint Secretary and Selected office bearers of the Commerce Forum.

Chief Guest Mr. Shekar Deshmukh IPS presented badges to the selected office bearers of the Commerce Forum.

Chief Guest Mr. Shekar Deshmukh IPS presented badges to office bearers.

Vote of Thanks by Pranav Aravind (20-UCO-527)