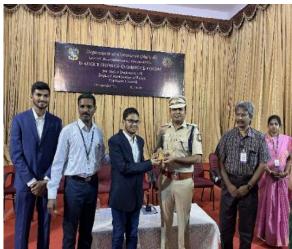

Chief guest Mr. Shekar Deshmukh IPS interacts with the students.

Department Secretary, Navneeth Jayaraman (20-UCO-523) presents the plan of action for the year 2022-23.

Chief Guest Mr. Shekar Deshmukh, IPS presented badges to the Secretary, Joint Secretary and Selected office bearers of the Commerce Forum.

Chief Guest Mr. Shekar Deshmukh IPS presented badges to the selected office bearers of the Commerce Forum.

Chief Guest Mr. Shekar Deshmukh IPS presented badges to office bearers.

Vote of Thanks by Pranav Aravind (20-UCO-527)

The department secretary Navneeth Jayaraman proposed the plan of action for the commerce forum for the year 2022-23 along with the past records, and upcoming events to the chief guest, respected professors, and to students. Chief guest Mr. Shekar Deshmukh IPS congratulated all the elected secretaries and presented badges to the elected secretaries, joint secretaries, and class representatives.