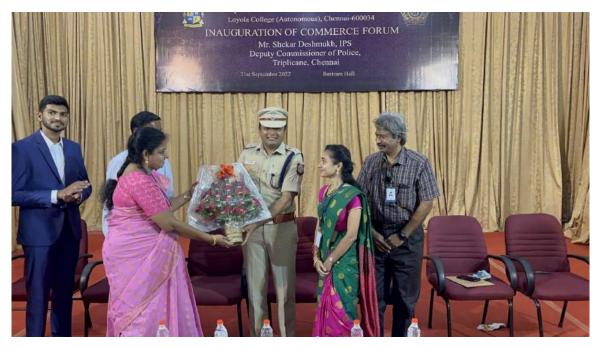

Guiding Faculty Member of the Commerce Forum Prof. R. Amala Priya and Vice President Prof. D. J. Joyci Christi facilitated the chief guest with a bouquet.

Chief Guest Introduction by Gukan T R (20-UCO-454)