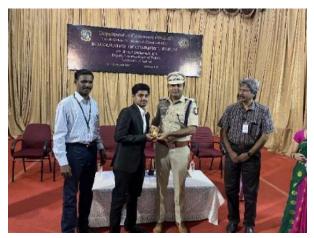

Chief guest Mr. Shekar Deshmukh IPS interacts with the students.

Department Secretary, Navneeth Jayaraman (20-UCO-523) presents the plan of action for the year 2022-23.

Chief Guest Mr. Shekar Deshmukh, IPS presented badges to the Secretary, Joint Secretary and Selected office bearers of the Commerce Forum.

Chief Guest Mr. Shekar Deshmukh IPS presented badges to the selected office bearers of the Commerce Forum.

Chief Guest Mr. Shekar Deshmukh IPS presented badges to office bearers.

Vote of Thanks by Pranav Aravind (20-UCO-527)