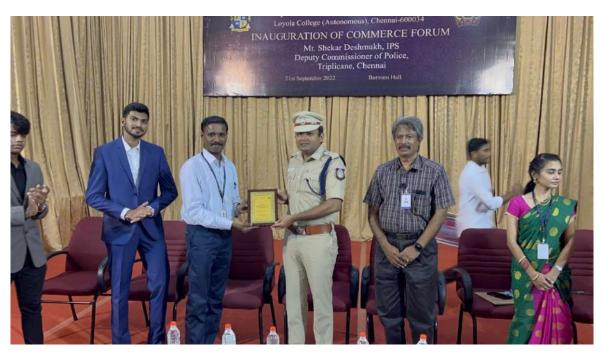

Chief guest Mr. Shekar Deshmukh IPS interacts with the students.

Department Secretary, Navneeth Jayaraman (20-UCO-523) presents the plan of action for the year 2022-23.

Chief Guest Mr. Shekar Deshmukh, IPS presented badges to the Secretary, Joint Secretary and Selected office bearers of the Commerce Forum.

Chief Guest Mr. Shekar Deshmukh IPS presented badges to the selected office bearers of the Commerce Forum.

Chief Guest Mr. Shekar Deshmukh IPS presented badges to office bearers.

Vote of Thanks by Pranav Aravind (20-UCO-527)