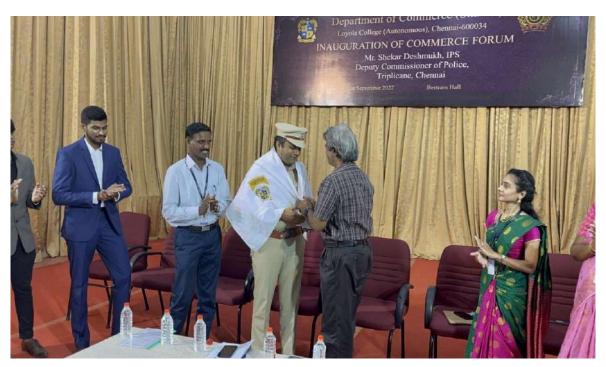

Chief guest Mr. Shekar Deshmukh IPS interacts with the students.

Department Secretary, Navneeth Jayaraman (20-UCO-523) presents the plan of action for the year 2022-23.

Chief Guest Mr. Shekar Deshmukh, IPS presented badges to the Secretary, Joint Secretary and Selected office bearers of the Commerce Forum.

Chief Guest Mr. Shekar Deshmukh IPS presented badges to the selected office bearers of the Commerce Forum.

Chief Guest Mr. Shekar Deshmukh IPS presented badges to office bearers.

Vote of Thanks by Pranav Aravind (20-UCO-527)