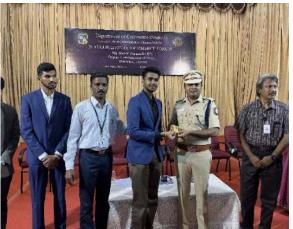

Chief guest Mr. Shekar Deshmukh IPS interacts with the students.

Department Secretary, Navneeth Jayaraman (20-UCO-523) presents the plan of action for the year 2022-23.

Chief Guest Mr. Shekar Deshmukh, IPS presented badges to the Secretary, Joint Secretary and Selected office bearers of the Commerce Forum.

Chief Guest Mr. Shekar Deshmukh IPS presented badges to the selected office bearers of the Commerce Forum.

Chief Guest Mr. Shekar Deshmukh IPS presented badges to office bearers.

Vote of Thanks by Pranav Aravind (20-UCO-527)

The department secretary Navneeth Jayaraman proposed the plan of action for the commerce forum for the year 2022-23 along with the past records, and upcoming events to the chief guest, respected professors, and to students. Chief guest Mr. Shekar Deshmukh IPS congratulated all the elected secretaries and presented badges to the elected secretaries, joint secretaries, and class representatives.