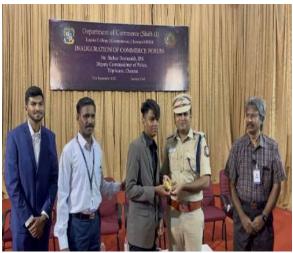

Chief guest Mr. Shekar Deshmukh IPS interacts with the students.

Department Secretary, Navneeth Jayaraman (20-UCO-523) presents the plan of action for the year 2022-23.

Chief Guest Mr. Shekar Deshmukh, IPS presented badges to the Secretary, Joint Secretary and Selected office bearers of the Commerce Forum.

Chief Guest Mr. Shekar Deshmukh IPS presented badges to the selected office bearers of the Commerce Forum.

Chief Guest Mr. Shekar Deshmukh IPS presented badges to office bearers.

Vote of Thanks by Pranav Aravind (20-UCO-527)

The department secretary Navneeth Jayaraman proposed the plan of action for the commerce forum for the year 2022-23 along with the past records, and upcoming events to the chief guest, respected professors, and to students. Chief guest Mr. Shekar Deshmukh IPS congratulated all the elected secretaries and presented badges to the elected secretaries, joint secretaries, and class representatives.