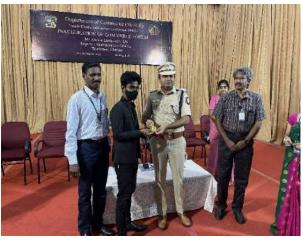

Chief guest Mr. Shekar Deshmukh IPS interacts with the students.

Department Secretary, Navneeth Jayaraman (20-UCO-523) presents the plan of action for the year 2022-23.

Chief Guest Mr. Shekar Deshmukh, IPS presented badges to the Secretary, Joint Secretary and Selected office bearers of the Commerce Forum.

Chief Guest Mr. Shekar Deshmukh IPS presented badges to the selected office bearers of the Commerce Forum.

Chief Guest Mr. Shekar Deshmukh IPS presented badges to office bearers.

Vote of Thanks by Pranav Aravind (20-UCO-527)