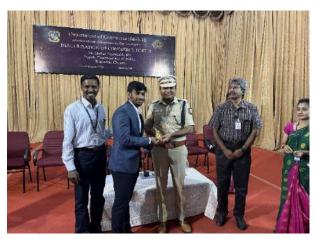

Chief guest Mr. Shekar Deshmukh IPS interacts with the students.

Department Secretary, Navneeth Jayaraman (20-UCO-523) presents the plan of action for the year 2022-23.

Chief Guest Mr. Shekar Deshmukh, IPS presented badges to the Secretary, Joint Secretary and Selected office bearers of the Commerce Forum.

Chief Guest Mr. Shekar Deshmukh IPS presented badges to the selected office bearers of the Commerce Forum.

Chief Guest Mr. Shekar Deshmukh IPS presented badges to office bearers.

Vote of Thanks by Pranav Aravind (20-UCO-527)