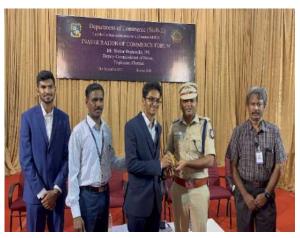

Chief guest Mr. Shekar Deshmukh IPS interacts with the students.

Department Secretary, Navneeth Jayaraman (20-UCO-523) presents the plan of action for the year 2022-23.

Chief Guest Mr. Shekar Deshmukh, IPS presented badges to the Secretary, Joint Secretary and Selected office bearers of the Commerce Forum.

Chief Guest Mr. Shekar Deshmukh IPS presented badges to the selected office bearers of the Commerce Forum.

Chief Guest Mr. Shekar Deshmukh IPS presented badges to office bearers.

Vote of Thanks by Pranav Aravind (20-UCO-527)

The department secretary Navneeth Jayaraman proposed the plan of action for the commerce forum for the year 2022-23 along with the past records, and upcoming events to the chief guest, respected professors, and to students. Chief guest Mr. Shekar Deshmukh IPS congratulated all the elected secretaries and presented badges to the elected secretaries, joint secretaries, and class representatives.