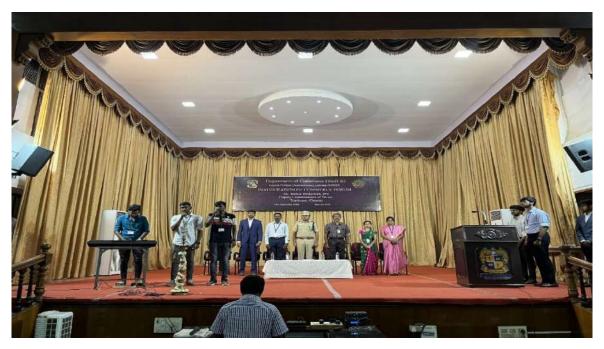

#### PICTURES FROM THE PROGRAM

Prayer and Tamizh Thaai Vaazhthu.

Joint Secretary Mr Anto Cooper welcoming the gathering.

Lighting the Lamp by Chief Guest Mr. Shekar Deshmukh IPS,
Deputy Commissioner of police

#### **ABOUT THE EVENT**

Date: 21-09-2022 Venue: Bertram Hall Time: 5 pm - 6 pm

The inauguration of the Commerce Forum (LCF) 2022-23 was held on 21<sup>st</sup> September 2022 between 5:00 p.m. to 6.00 p.m. in Bertram Hall and also streamed live on Instagram. The inaugural function began with a prayer chant – "Light of the World" to receive the blessings of the Lord Almighty. Then, the prayer was followed by Thamizh thaai Vazhthu. The inaugural ceremony began with the lighting of the lamp by the Chief Guest, Deputy Principal Dr. A J Charles, Coordinator Dr. S Prasanna Kumar, Faculty member Prof A. Amala Priya, Vice President Prof. D.J. Joyci Christi, General secretary Navneet Jayaraman and Joint secretary Anto Cooper.

The joint secretary Mr Theaseus Anto Cooper welcomed the gathering and Mr Gukan, Sports Secretary, introduced the Chief Guest Mr Shekar Deshmukh to the august gathering. After graduating with a degree in Information Technology, Mr. Shekar Deshmukh IPS had a keen interest in administrative jobs. He cracked the Civil Services Examination in 2012 and got his first posting at Karur in Dharmapuri district. Some great achievements by Mr. Shekar Deshmukh IPS are during his tenure at Kamudi as SP. Mr. Sekhar handled the sensitive Muthuramalinga Thevar Guru Pooja and Immanuel Sekaran Guru Pooja band busts and ensured the peaceful conduct of the 2016 assembly poll. His keen eyes for identifying critical problems and solving them paved the way for installing CCTV cameras for the first time in the districts of Mayiladuthurai and Nagapattinam. He created the Equestrian (Horse Riding) team of Tamil Nadu Police for the first time in the history of Tamil Nadu Police and led the team at the national level, winning many medals and 4th position at the All-India Level in 2022.