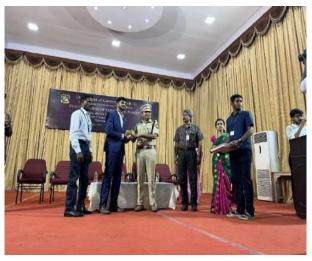

Chief guest Mr. Shekar Deshmukh IPS interacts with the students.

Department Secretary, Navneeth Jayaraman (20-UCO-523) presents the plan of action for the year 2022-23.

Chief Guest Mr. Shekar Deshmukh, IPS presented badges to the Secretary, Joint Secretary and Selected office bearers of the Commerce Forum.

Chief Guest Mr. Shekar Deshmukh IPS presented badges to the selected office bearers of the Commerce Forum.

Chief Guest Mr. Shekar Deshmukh IPS presented badges to office bearers.

Vote of Thanks by Pranav Aravind (20-UCO-527)

The department secretary Navneeth Jayaraman proposed the plan of action for the commerce forum for the year 2022-23 along with the past records, and upcoming events to the chief guest, respected professors, and to students. Chief guest Mr. Shekar Deshmukh IPS congratulated all the elected secretaries and presented badges to the elected secretaries, joint secretaries, and class representatives.