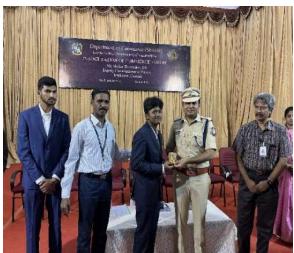

Chief guest Mr. Shekar Deshmukh IPS interacts with the students.

Department Secretary, Navneeth Jayaraman (20-UCO-523) presents the plan of action for the year 2022-23.

Chief Guest Mr. Shekar Deshmukh, IPS presented badges to the Secretary, Joint Secretary and Selected office bearers of the Commerce Forum.

Chief Guest Mr. Shekar Deshmukh IPS presented badges to the selected office bearers of the Commerce Forum.

Chief Guest Mr. Shekar Deshmukh IPS presented badges to office bearers.

Vote of Thanks by Pranav Aravind (20-UCO-527)