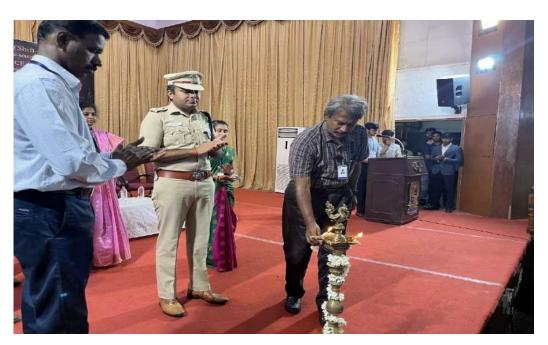

Deputy Principal, Dr. A J Charles Lights the lamp.

Deputy Principal Dr J. A. Charles facilitated the chief guest Mr. Shekar Deshmukh, IPS

Dr Prasanna Kumar, Coordinator facilitated the chief guest Mr. Shekar Deshmukh IPS