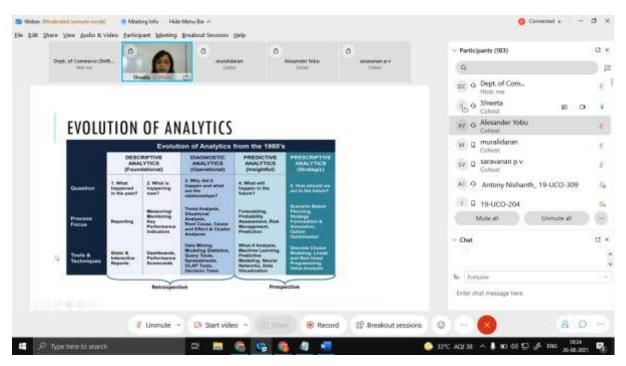

- Introduction to Business Analytics
- Evolution of Analytics

• Development of various predictive models

Application of Analytics in various industries

• Usage of Analytics during COVID-19 Pandemic

• Eligibility Criteria and related Entry-Level Job Openings

The major takeaways from the webinar include:

Business Analytics not only revolves around data collection, but effective usage of the data for efficient functioning of business and making informed decisions for the growth of the company. Furthermore, using new age technologies like IoT, Machine Learning, Artificial Intelligence, Cybersecurity and automation plays a vital role in accelerating the journey of the modern customer relying upon digital platforms on a daily basis. In addition, the evolution of analytics from retrospective to a perspective model helps in understanding the entire picture of the collated data and leverage it in a manner as to accelerate growth of the business and industry to higher extents. Finally, the webinar clearly explains how to leverage business & consumer data to upsell products & services, and promote customer service resulting in better brand image, thereby decoding the ways of turning into a data-driven organization.

### **SCREENSHOTS OF THE WEBINAR**

Prayer Meet by Prof. Charles Jail Singh

Introduction by Dr. Swetha Puneeth - Resource Person

Presentation by Dr. Swetha Puneeth - Resource Person

Presentation by Dr. Swetha Puneeth - Resource Person