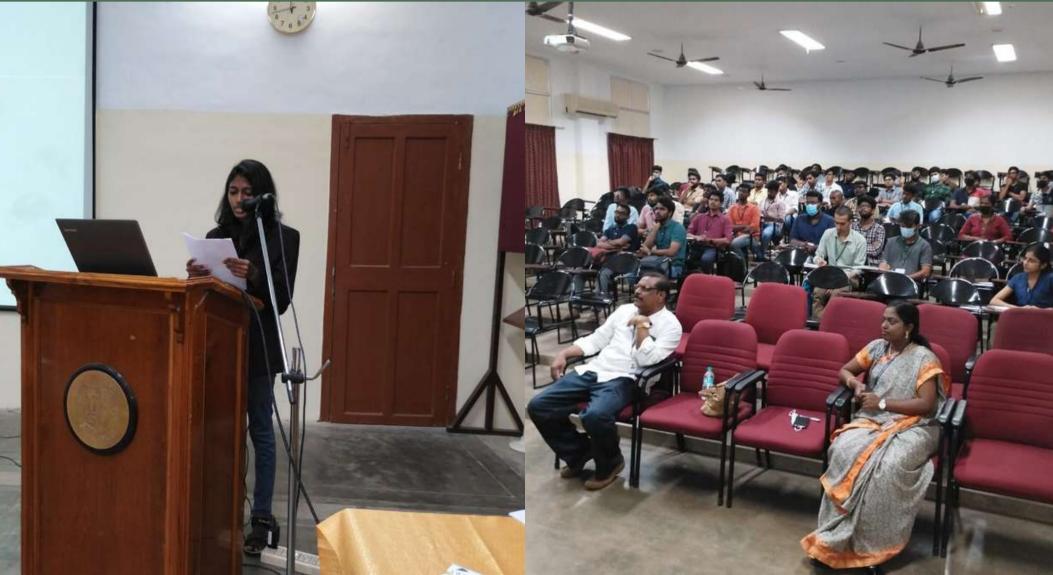

Springboard Leadership Programme (2021 - 2022)

ESSENTIALS IN COMMUNICATION FOR EFFECTIVE LEADERSHIP

MS. NAMRATA PRAKASH CORPORATE FACILITATOR/TRAINER

MAY

@ 11:30AM

The Internal Quality Assurance Cell (IQAC) of Loyola College conducted the 4th session of The Springboard Leadership Programme through a guest lecture on 11th May, 2022 at YD Hall, Loyola College. The topic was about the "Essentials in Communication for Effective Leadership". The IQAC student members, batch holders from all departments were present at the session to enhance their leadership qualities. The event commenced at 11:30 am with an introduction by Ms.Thevaki, which was then followed by a prayer song.

After the prayer, Mr. Abdul Bukhari delivered a welcome address for the Chief Guest Ms. Namrata Prakash. He also welcomed Dr. P. Sagayaraj, Research Professor, Director of the Loyola Data Centre and the faculty members of the IQAC.