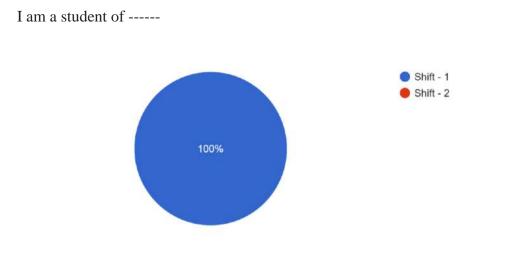

|                             |             |       | 1                                                               |                            |  |
| -                                 |                                                                                                           |                             |             |       |                                                                 |                            |  |
| 10                                |                                                                                                           |                             |             |       |                                                                 |                            |  |

#### FEEDBACK FORM SPRINGBOARD SESSION -4



I am doing ----







I have learnt valuable information from the Springboard session



The resource person's delivery was engaging.



The resource person was knowledgeable.



Overall, how would you rate the Fourth Springboard session



#### FEEDBACK FORM SPRINGBOARD SESSION -4



I am doing ----