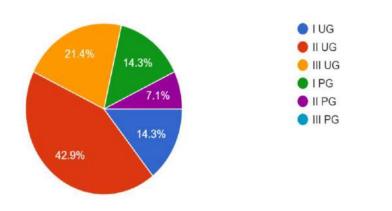

|                             |             |       |                                                                 |                            |  |
| 10                                |                                                                                                           |                             |             |       |                                                                 |                            |  |

#### FEEDBACK FORM SPRINGBOARD SESSION -4



I am doing ----







I have learnt valuable information from the Springboard session



The resource person's delivery was engaging.



The resource person was knowledgeable.



Overall, how would you rate the Fourth Springboard session



#### FEEDBACK FORM SPRINGBOARD SESSION -4



I am doing ----