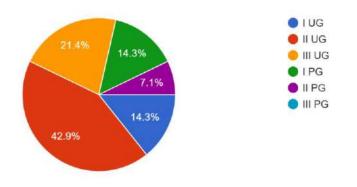

|             |       | 1                                                               |                            |  |
| -                                 |                                                                                                           |                             |             |       |                                                                 |                            |  |
| 10                                |                                                                                                           |                             |             |       |                                                                 |                            |  |

#### FEEDBACK FORM SPRINGBOARD SESSION -4



I am doing ----







I have learnt valuable information from the Springboard session



The resource person's delivery was engaging.



The resource person was knowledgeable.



Overall, how would you rate the Fourth Springboard session



#### FEEDBACK FORM SPRINGBOARD SESSION -4



I am doing ----