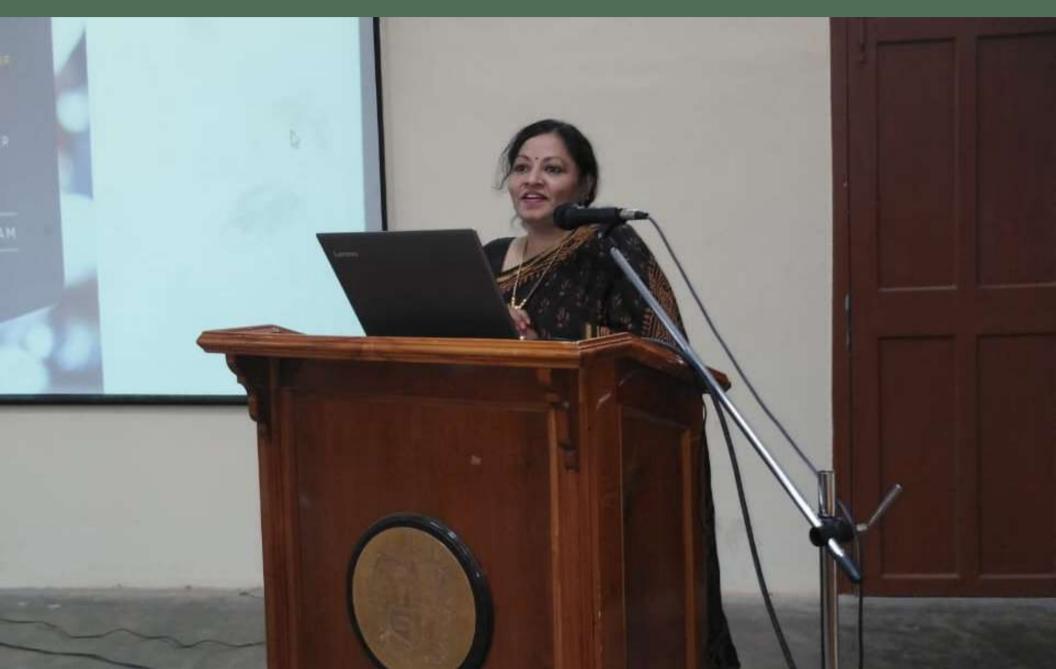

Mr.Abdul Bukhari then invited Dr. P. Sagayaraj to felicitate the chief guest with a memento.

The lecture commenced by Ms. Namrata Prakash, trainer and facilitator. She began the session by defining what communication and leadership means and emphasized on the qualities that a leader should possess and the relationship between communication and leadership.

In addition to that she explained the three qualities of leadership, Authenticity, Visibility and Listening. She gave examples of great leaders like Princess Diana and Jancida Arden and highlighted the way both the leaders handled the crisis with empathy by using communication as a strategy. Furthermore, she pointed out how communication has played a vital role in their journey to be known as noble leaders. There was emphasis on the psychological safety that a leader must provide for themselves and their team members. The students were then asked to split into two groups and each team was asked to think as to how they would manage a positive or negative situation. She asked the students to evaluate where they stand as a leader and improve accordingly. The session ended by mentioning that leaders should always strive to learn and remember that there is always room for improvement.