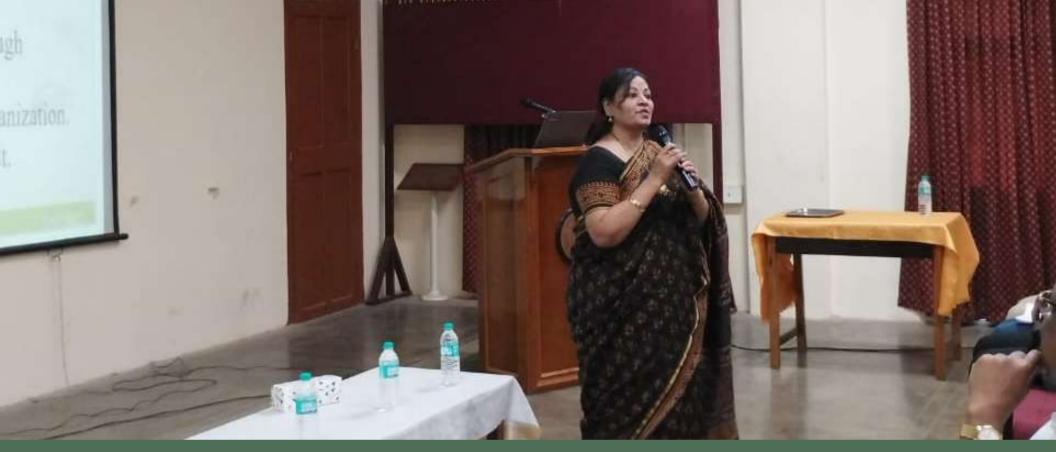

Springboard Leadership Programme (2021 - 2022)

ESSENTIALS IN COMMUNICATION FOR EFFECTIVE LEADERSHIP

MS. NAMRATA PRAKASH CORPORATE FACILITATOR/TRAINER

MAY

@ 11:30AM

The Internal Quality Assurance Cell (IQAC) of Loyola College conducted the 4th session of The Springboard Leadership Programme through a guest lecture on 11th May, 2022 at YD Hall, Loyola College. The topic was about the "Essentials in Communication for Effective Leadership". The IQAC student members, batch holders from all departments were present at the session to enhance their leadership qualities. The event commenced at 11:30 am with an introduction by Ms.Thevaki, which was then followed by a prayer song.

Mr.Abdul Bukhari then invited Dr. P. Sagayaraj to felicitate the chief guest with a memento.

The lecture commenced by Ms. Namrata Prakash, trainer and facilitator. She began the session by defining what communication and leadership means and emphasized on the qualities that a leader should possess and the relationship between communication and leadership.