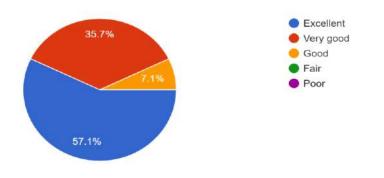

|                             |             |       |                                                                 |                            |  |
| 10                                |                                                                                                           |                             |             |       |                                                                 |                            |  |

#### FEEDBACK FORM SPRINGBOARD SESSION -4



I am doing ----







I have learnt valuable information from the Springboard session



The resource person's delivery was engaging.



The resource person was knowledgeable.



Overall, how would you rate the Fourth Springboard session



#### FEEDBACK FORM SPRINGBOARD SESSION -4



I am doing ----