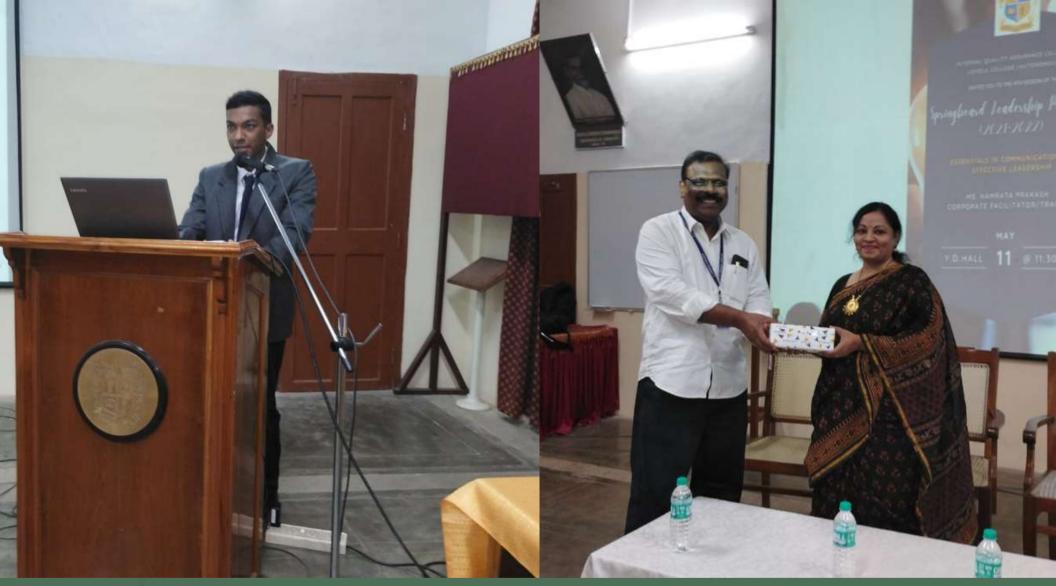

After the prayer, Mr. Abdul Bukhari delivered a welcome address for the Chief Guest Ms. Namrata Prakash. He also welcomed Dr. P. Sagayaraj, Research Professor, Director of the Loyola Data Centre and the faculty members of the IQAC.

Mr.Abdul Bukhari then invited Dr. P. Sagayaraj to felicitate the chief guest with a memento.

The lecture commenced by Ms. Namrata Prakash, trainer and facilitator. She began the session by defining what communication and leadership means and emphasized on the qualities that a leader should possess and the relationship between communication and leadership.